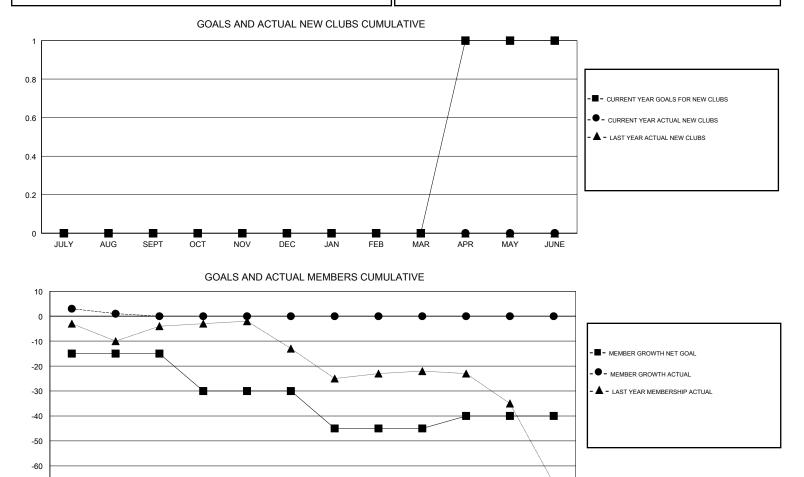

## GMT CA

| -             | Club          | s         |               | Members               |                           |                         |                                                    |
|---------------|---------------|-----------|---------------|-----------------------|---------------------------|-------------------------|----------------------------------------------------|
|               | RESULTS FOR   | 2018-2019 |               | RESULTS FOR 2018-2019 |                           |                         |                                                    |
| QUARTER       | NEW CLUB GOAL | NEW CLUBS | DROPPED CLUBS | QUARTER               | MEMBER GROWTH NET<br>GOAL | MEMBER GROWTH<br>ACTUAL | DROPPED<br>MEMBERS ACTUAL<br>(including transfers) |
| JULY/AUG/SEPT | 0             | 0         | 0             | JULY/AUG/SEPT         | -15                       | 15                      | 11                                                 |
| OCT/NOV/DEC   | 0             | 0         | 0             | OCT/NOV/DEC           | -15                       | 0                       | 0                                                  |
| JAN/FEB/MAR   | 0             | 0         | 0             | JAN/FEB/MAR           | -15                       | 0                       | 0                                                  |
| APR/MAY/JUNE  | 1             | 0         | 0             | APR/MAY/JUNE          | 5                         | 0                       | 0                                                  |